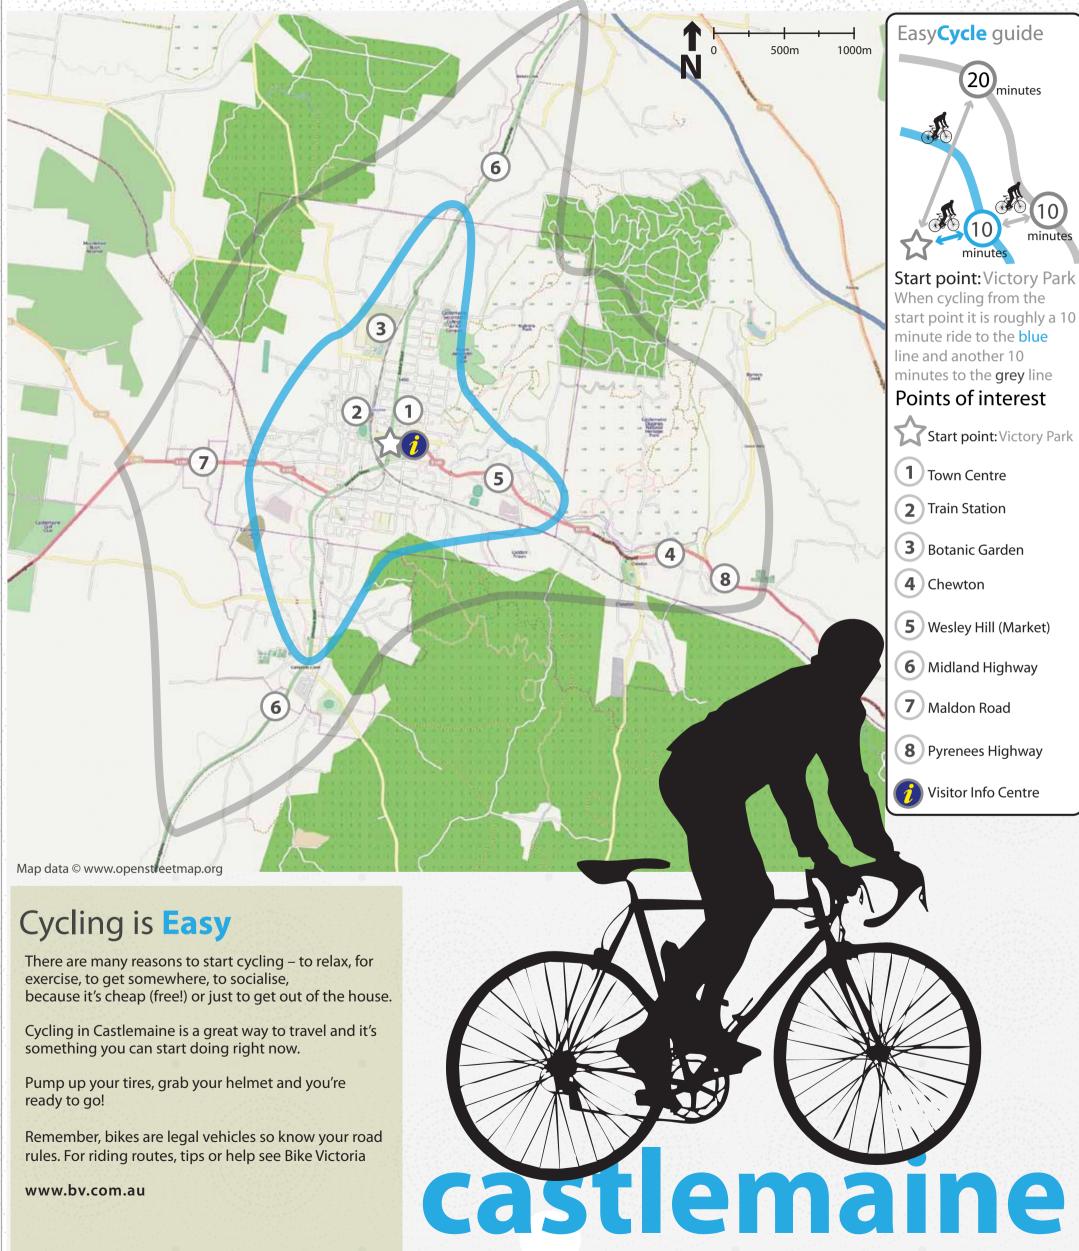

## About this map

This map has been produced by the Castlemaine community and Plan B, using the Map My Town toolkit developed by Plan B, the La Trobe University Student Planners' Association with funding support from Victoria Walks. The Castlemaine community and Plan B have tested all cycling times for you!